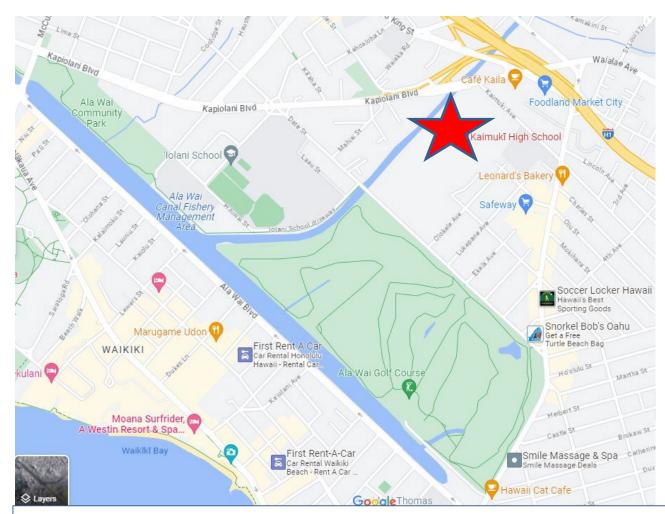

## DATE STREET

Kaimuki High School 2705 Kaimuki Avenue Honolulu, HI 96816

\*\*\*\* Parking Lot Entrance via Winam Avenue \*\*\*\*

Kaimuki High School Honolulu, HI 96816

Please only park in front of the School Gym. Please, do not park anywhere else on campus.

Be sure to enter the parking lot from WINAM AVENUE.

Navigating to the corner of OLOKELE STREET and WINAM AVENUE will get you within one block of the entrance to the gymnasium. Turn-on to WINAN AVENUE from KAPAHULU AVENUE.