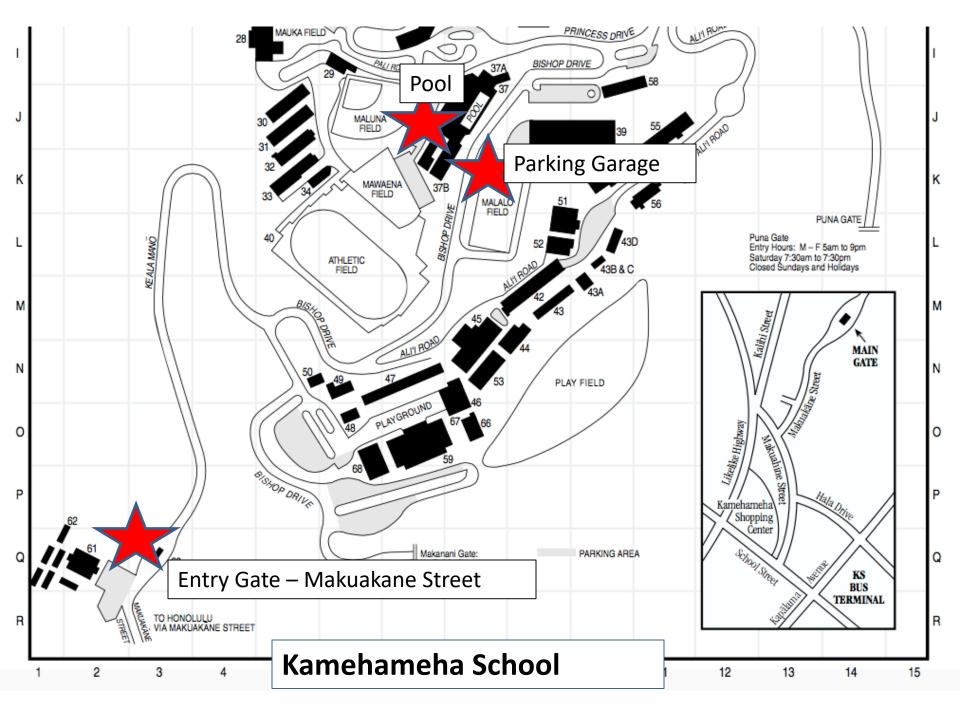

Kamehameha Schools Kapalama Campus 1887 Makuakane Street Honolulu, HI

Punahou School 1601 Punahou Street, Honolulu, HI