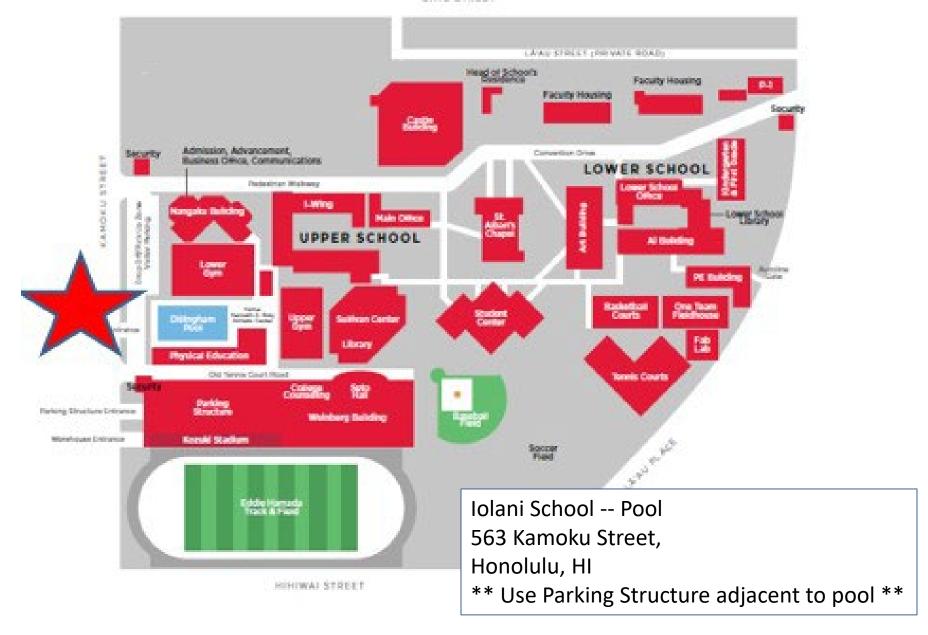

Kamehameha Schools Kapalama Campus 1887 Makuakane Street Honolulu, HI

Punahou School 1601 Punahou Street, Honolulu, HI