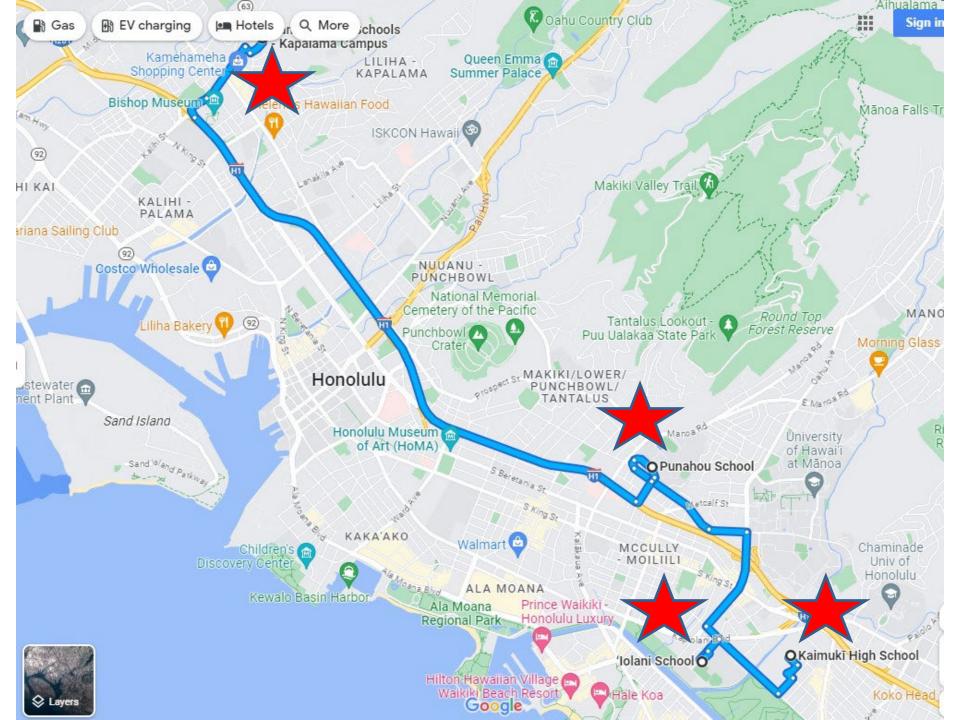

Kamehameha Schools Kapalama Campus 1887 Makuakane Street Honolulu, HI

Punahou School 1601 Punahou Street, Honolulu, HI