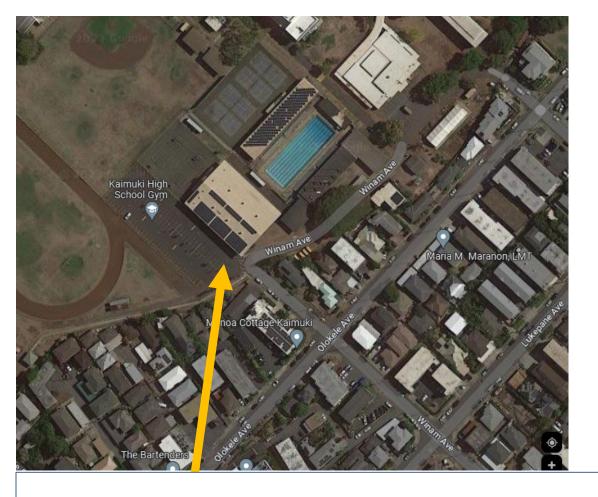

## DATE STREET

Kaimuki High School 2705 Kaimuki Avenue Honolulu, HI 96816

\*\*\*\* Parking Lot Entrance via Winam Avenue \*\*\*\*

Kaimuki High School Honolulu, HI 96816

Please only park in front of the School Gym. Please, do not park anywhere else on campus.

Be sure to enter the parking lot from WINAM AVENUE.

Navigating to the corner of OLOKELE STREET and WINAM AVENUE will get you within one block of the entrance to the gymnasium. Turn-on to WINAN AVENUE from KAPAHULU AVENUE.